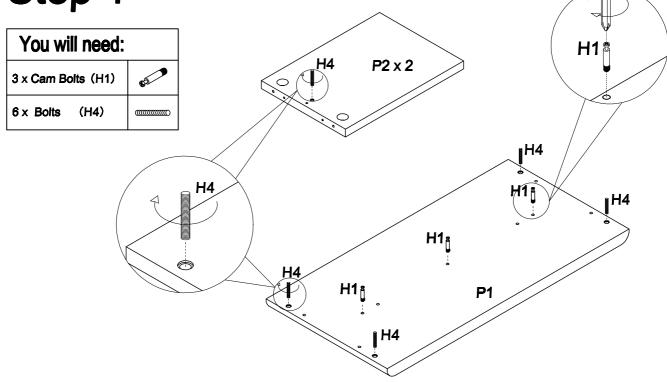

ERED BY YOUR WARRANTY

1



Read Instructions carefully. Check no parts are missing.

2



Lay out all of the components on a soft surface as if you were preparing to do a jigsaw puzzle.

3



Carefully identify each component, especially those that are similar. The most common mistake is getting things back to front.

4



Separate and identify each component from the hardware pack and rest each one in its proper location before fastening.

5



**DO NOT** fully tighten screws (leave slightly loose). When the item is fully assembled tighten the screws - but do not over tighten.

6



If glue is required DO NOT set until you are certain that the parts belong together.

#### What you Need



To Assemble the Body





Please make sure you have all these parts before you start.



## Step 1



## Step 2

| You will need:                  |          |
|---------------------------------|----------|
| 2 x Dowels (H2)                 |          |
| 2 x Half-Round<br>Fastener (H5) |          |
| 2 x Nuts (H6)                   | <b>©</b> |
| 1 x Spanner (H7)                | S        |
| 2 x Covers (H8)                 |          |







You will need:

6 x Dowels (H2)





## Step 4

| You will need:                  |  |
|---------------------------------|--|
| 4 x Half-Round<br>Fastener (H5) |  |
| 4 x Nuts (H6)                   |  |
| 1 x Spanner (H7)                |  |
| 4 x Covers (H8)                 |  |
| 3 x Cam Nuts (H3)               |  |





# The job is complete! In the interest of our environment

In the interest of our environment Please dispose of all packaging