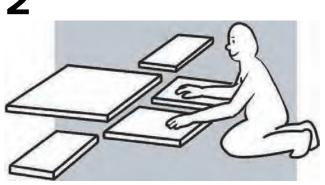

### FAILURE TO FOLLOW THESE BASIC STEPS CAN LEAD TO DAMAGE THAT IS NOT COVERED BY YOUR WARRANTY

1

Read Instructions carefully. Check no parts are missing.

2

Lay out all of the components on a soft surface as if you were preparing to do a jigsaw puzzle.