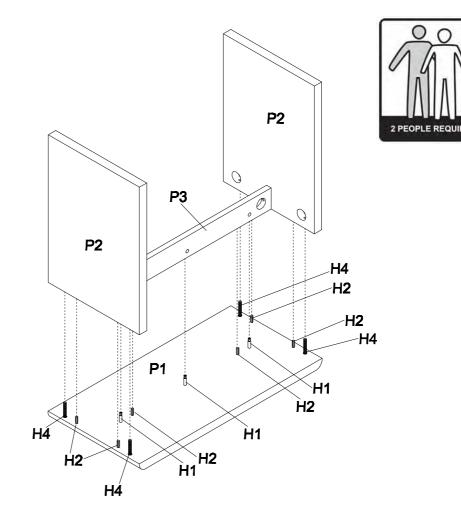

k and rest each one in its proper location before fastening.

5



**DO NOT** fully tighten screws (leave slightly loose). When the item is fully assembled tighten the screws - but do not over tighten.

6



If glue is required DO NOT set until you are certain that the parts belong together.

#### What you Need



To Assemble the Body





Please make sure you have all these parts before you start.



## Step 1



## Step 2

| You will need:                  |          |
|---------------------------------|----------|
| 2 x Dowels (H2)                 |          |
| 2 x Half-Round<br>Fastener (H5) |          |
| 2 x Nuts (H6)                   | <b>©</b> |
| 1 x Spanner (H7)                | S        |
| 2 x Covers (H8)                 |          |







You will need:

6 x Dowels (H2)





## Step 4

| You will need:                  |  |
|---------------------------------|--|
| 4 x Half-Round<br>Fastener (H5) |  |
| 4 x Nuts (H6)                   |  |
| 1 x Spanner (H7)                |  |
| 4 x Covers (H8)                 |  |
| 3 x Cam Nuts (H3)               |  |





# The job is complete! In the interest of our environment

In the interest of our environment Please dispose of all packaging thoughtfully.

Page 6