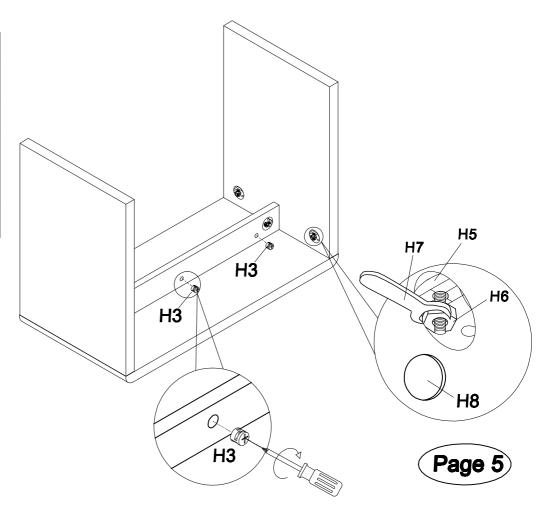

## Step 4

| You will need:                  |  |
|---------------------------------|--|
| 4 x Half-Round<br>Fastener (H5) |  |
| 4 x Nuts (H6)                   |  |
| 1 x Spanner (H7)                |  |
| 4 x Covers (H8)                 |  |
| 3 x Cam Nuts (H3)               |  |