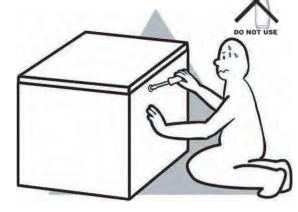

5

**DO NOT** fully tighten screws (leave slightly loose). When the item is fully assembled tighten the screws - but do not over tighten.

6

If glue is required DO NOT set until you are certain that the parts belong together.