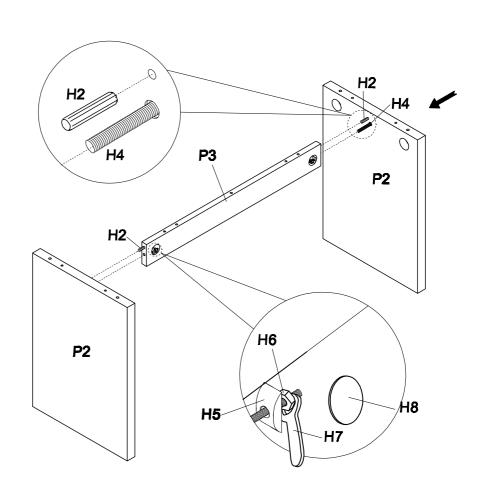

## Step 1

## Step 2

| You will need:                  |          |
|---------------------------------|----------|
| 2 x Dowels (H2)                 |          |
| 2 x Half-Round<br>Fastener (H5) |          |
| 2 x Nuts (H6)                   | <b>©</b> |
| 1 x Spanner (H7)                | S        |
| 2 x Covers (H8)                 |          |

You will need:

6 x Dowels (H2)